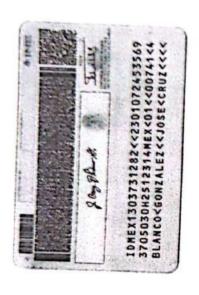

|                                         |             | 1200 CAT (1200 CAT) | 5                             |

Cruces



17/01/2024 1:05:34 PM

COMPROBANTE

## Traspasos a terceros - Realizar una operación - MN - Cuenta con / sin chequera

## INSTITUTO MUNICIPAL DE LAS MUJERES DE TENAMAXTLAN

17/01/2024

### Resultado del traspaso

D La comisión por operación será aplicada el fin de mes y dependerá de la tarifa contratada para su servicio de Banca en Línea.

(i) El envío de los fondos en la cuenta del beneficiario quedará efectuado en el transcurso del día. Le recomendamos verificar su aplicación en la opción de Saldos y movimientos de su cuenta de retiro.

BBVA MÉXICO S.A., INSTITUCIÓN DE BANCA MÚLTIPLE, GRUPO FINANCIERO BBVA MÉXICO.

Cerrar

Imprimir

Escaneado con CamScanner







# INSTITUTO MUNICIPAL DE LAS MUJERES DE TENAMAXTLAN

### **ORDEN DE PAGO**

Nº 0133

|     | -                                                                                                                |                                                                                                                     |
|-----|------------------------------------------------------------------------------------------------------------------|---------------------------------------------------------------------------------------------------------------------|
|     | =                                                                                                                | a